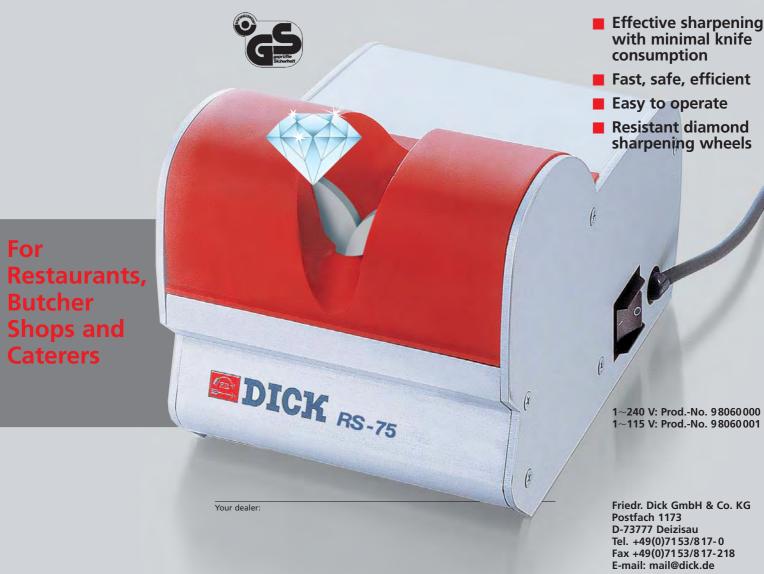

## Effective sharpening with the latest

**RS-75** 

Your specialist in sharpening technology

## Sharpening machine *RS-75*

Your specialist in sharpening technology

The optimum sharpening angle is already set on the machine.

Due to the easy operation, simply draw knife several times through the sharpening wheels and the knife is sharp within a few seconds. The long-lasting sharpening wheels create a sharp edge with a high edge retention.