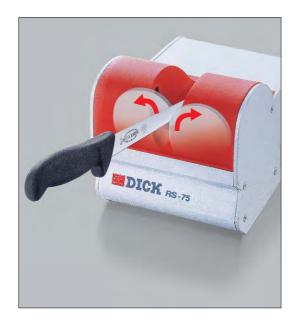

## Sharpening machine *RS-75*

Your specialist in sharpening technology

The optimum sharpening angle is already set on the machine.

Due to the easy operation, simply draw knife several times through the sharpening wheels and the knife is sharp within a few seconds. The long-lasting sharpening wheels create a sharp edge with a high edge retention.