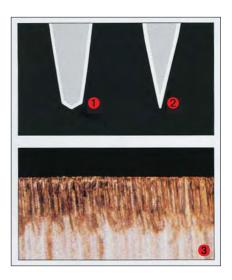

## **Sharpening results of the RS-75:**

- Before
- 2 After
- Result (110 times enlarged)

Technical Data:

Depth 230 mm Width 160 mm Height 160 mm Weight 4,6 kg

Voltage 1~240 V, 50/60 Hz

1~115 V, 50/60 Hz

CE/GS